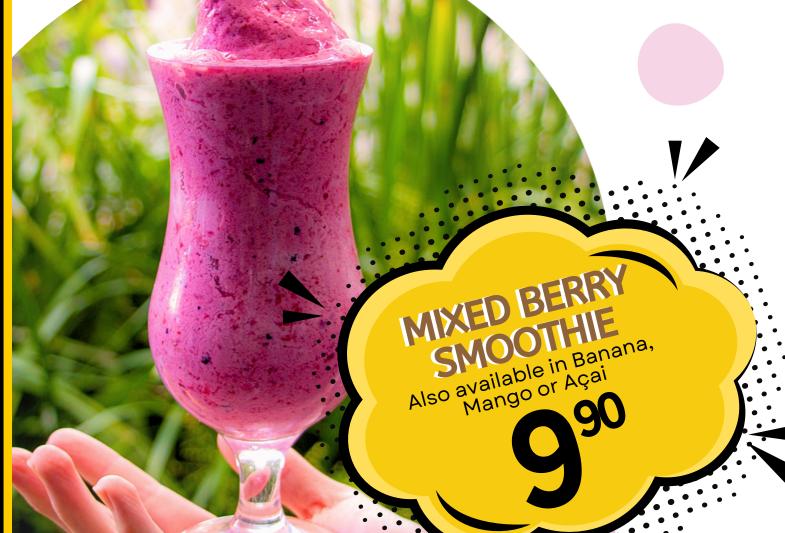

**Fruit Freezers** Dairy free slushy drink made with your choice of mixed berry, mango or banana, fruit juice and blended ice

> 100% of profits goes towards our work on mental health and inclusion

9.9

| Iced long <mark>black</mark>                                | 4.5      |
|-------------------------------------------------------------|----------|
| Iced latte                                                  | 5.2      |
| Iced chai latte                                             | 7.9      |
| Iced dirty chai                                             | 8.5      |
| Iced coffee/iced mocha/iced choc                            | 7.9      |
| served with ice cream & whipped cream                       |          |
| Milkshakes                                                  | 7.9      |
| choc, va <mark>nilla, carame</mark> l, strawberry or banana |          |
| Iced frappe                                                 | 7.9      |
| coffee, choc, vanilla, caramel, strawberry                  |          |
| Fruit smoothies                                             | 9.9      |
| mixed berry, mango, banana or Açaí                          |          |
| Protein blast                                               | 11.9     |
| Your flavour of smoothie with a blast of proteir            | n powder |