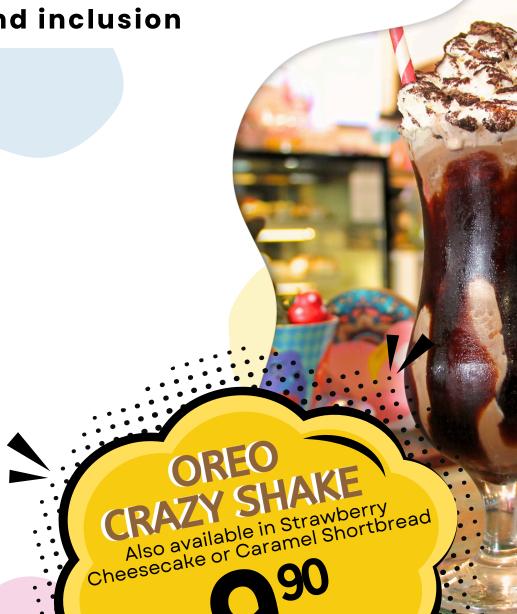

## **SPECIALTIES**

| Freshly squeezed        | juice        | 9.9              | ) |
|-------------------------|--------------|------------------|---|
| Selection of freshly sq | lueezed sea  | sonal fruits     |   |
| Iced coffee             |              | 7.9              | ) |
| with ice cream and wh   | nipped crear | n                |   |
| Vietnamese iced         | coffee       | 7.9              | ) |
| <b>Crazy Shake</b>      |              | 9.9              | 3 |
| Oreo/Strawberry Chee    | esecake/ Ca  | ramel Shortbread |   |
| Ultimate Nutella S      | Shake        | 9.9              | 9 |