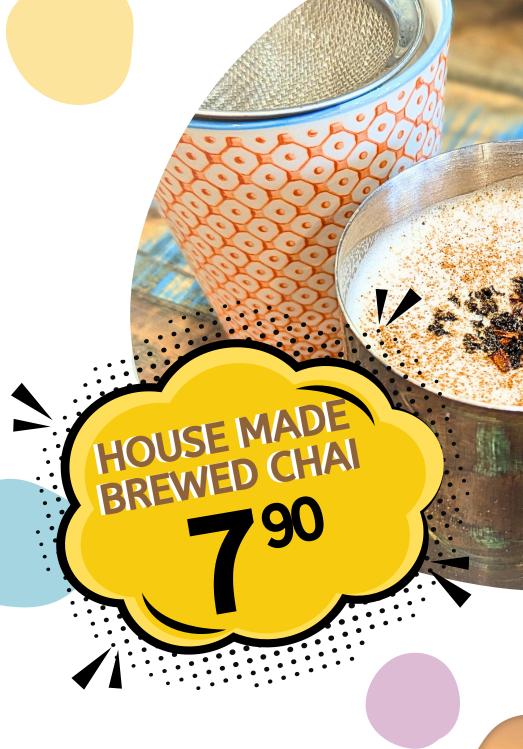

| Espresso             | 4.0 |            |
|----------------------|-----|------------|
| Macchiato            | 4.2 | ı          |
| Piccolo              | 4.2 | almond, s  |
| Babyccino            | 1.9 | caramel    |
| Pot of tea           | 4.2 | $\epsilon$ |
| Brewed chai tea      | 6.9 |            |
| Loose leaf green tea | 6.9 |            |
|                      |     |            |